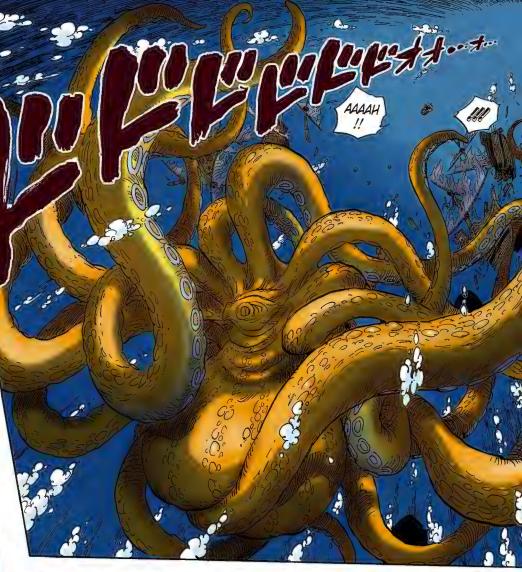

### REQUEST: "CHOPPER BEING SKETCHED BY RACCOON DOGS" BY MOSSARI

IT MUST BE HUNDREDS OF YEARS OLD! THE KRAKEN IS A MONSTER THAT APPEARS IN COUNTLESS LEGENDS!

TAKE A GOOD LOOK! BUT YOU DON'T EVEN NEED A GOOD LOOK! IT'S GIGANTIC!!

WHAT ARE THEY THINKING?! ANYONE WOULD RUN AT THE FIRST SIGHT OF THAT THING! I'D BETTER DO SOMETHING TO PROTECT MYSELF! IT WON'T BE HEALTHY to stay aboard this SHIP FOR LONG!

DON'T BE STUPID! CAN'T YOU SEE ALL THE WRECKED SHIPS IT'S HOLDING? YOU WANT TO END UP LIKE THAT ?!

NO! YOU'LL JUST CUT IT UP! WE'RE KEEPING THAT OCTOPUS AS A PET!

3

I'LL DEFEAT IT WHILE WE'RE WAITING FOR YOU THEN.

I'M GONNA GUYS BUY HIT IT WITH ME SOME SOMETHING HUGE!

YOU

TIME.

NAMI IS WORRIED SPLURT !!! ABOUT ME!